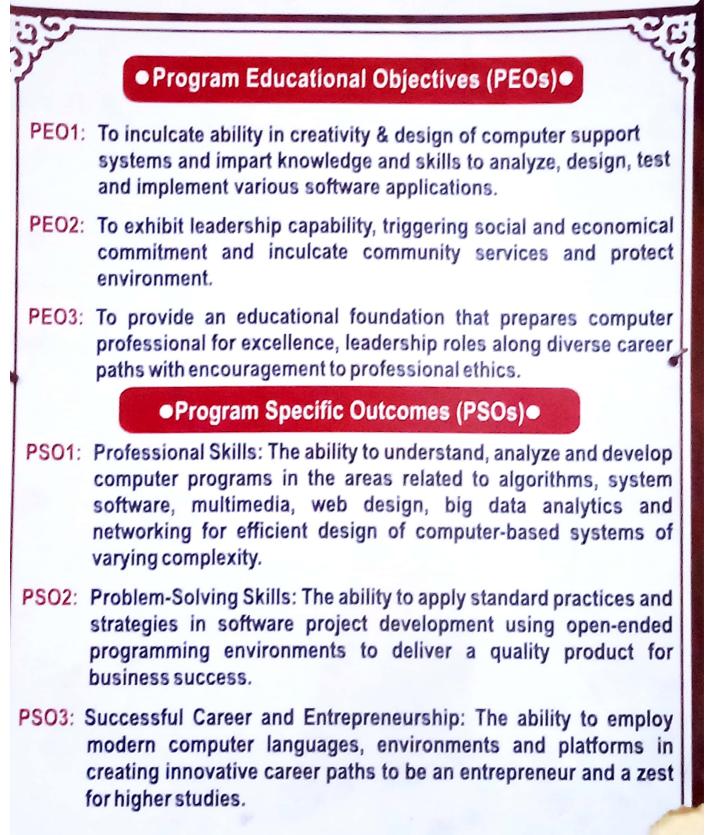

# Program Educational Objectives (PEOs)

- PEO1: To inculcate ability in creativity & design of computer support systems and impart knowledge and skills to analyze, design, test and implement various software applications.
- PEO2: To exhibit leadership capability, triggering social and economical commitment and inculcate community services and protect Inemprivite
- PEO3: To provide an educational foundation that prepares computer professional for excellence, leadership roles along diverse career paths with encouragement to professional ethics.

## Program Specific Outcomes (PSOs)

- PSO1 Professional Skills: The ability to understand, analyze and develop computer programs in the areas related to algorithms, system software, multimedia, web design, big data analytics and networking for efficient design of computer-based systems of varying complexity.
- PSO2: Problem-Solving Skills: The ability to apply standard practices and strategies in software project development using open-ended programming environments to deliver a quality product for DUSINESS SUCCESS.
- PSIQ3: Successful Career and Entrepreneurship: The ability to employ modern computer languages, environments and platforms in creating innovative career paths to be an entrepreneur and a zest for higher studies.