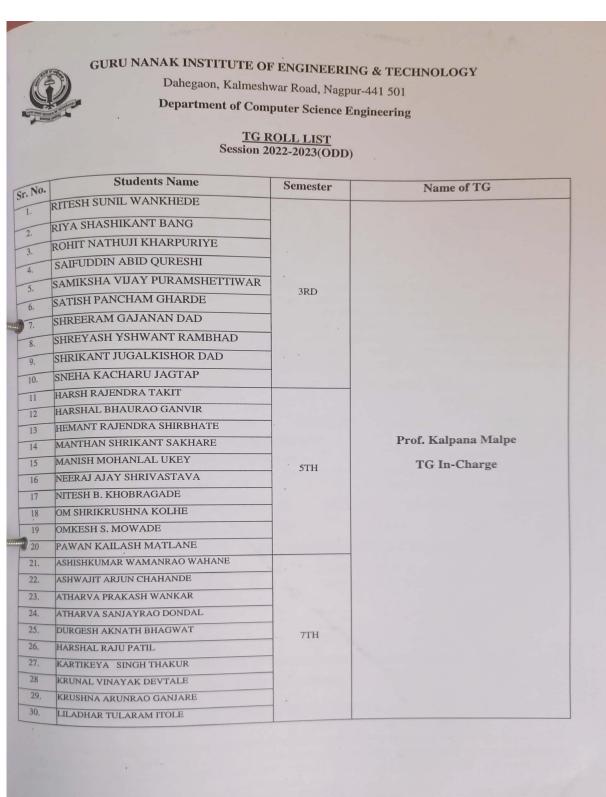

EJAL GAUTAMRAO BHAGAT | KUSH VIJAY SAHU  LEENA PRAMOD BOBADE  LOVE VIJAY SAHU  MADHURI BANDHU KAMBLE  MAYUR VIJAY CHOPADE  NAJIYA ABDUL KALAM SHEIKH  OM VIJAY UTTARWAR  VAIBHAV LAHANU MOHOD  RUCHIKA KESHAV KANGALE  RUTUJA R. YERANDE  SANGHAPRIYA V. MOHOD  SHIVANI UMESH SUKHADEVE  SIMMI BHAGWAN SINGH GILL  VARSHA GRDIHAR SAHU  ABHIJET C. SUMAN  ABHIJIT SATISHRAO PURI  ADARSH BAPURAO SARDAR  ADARSH AJAY SAWAIMUL  POURNIMA MORESHWAR KATWE  PRANALI VINAYAKRAO  SAWWALAKHE  PRIYANKA DILIP MANMODE  PUNAM NANDO BUDHE  RESHMA SURESHRAO LAMSE  TH  RUPALI RAMU HEDAU  SAKSHI SHALIKRAM SAWARKAR  SAMPADA RAVINDRA BHOSALE  SEJAL GAUTAMRAO BHAGAT |





### APPROVED BY AICTE, DTE & AFFILIATED TO RTM NAGPUR UNIVERSITY, NAGPUR







### APPROVED BY AICTE, DTE & AFFILIATED TO RTM NAGPUR UNIVERSITY, NAGPUR







### APPROVED BY AICTE, DTE & AFFILIATED TO RTM NAGPUR UNIVERSITY, NAGPUR

Dahegaon, Opp. IOC Petrol Pump, Kalmeshwar Road, Nagpur – 441501 Ph. 07118-661400 Website: <a href="https://www.gniet.ac.in">www.gniet.ac.in</a> Email: gnietnagpur@gmail.com



## GURU NANAK INSTITUTE OF ENGINEERING & TECHNOLOGY

Dahegaon, Kalmeshwar Road, Nagpur-441 501

**Department of Computer Science Engineering** 

| 0.  | Students Name             | Semester