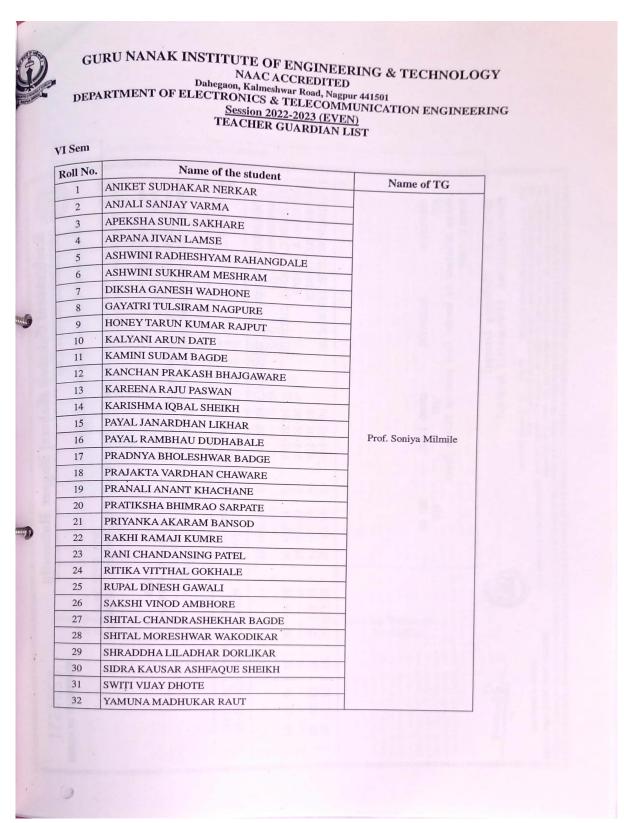

|
| 39       | PRITI RAJKUMAR TURKAR      |                      |
| 40       | ROSHANI R BANIYA           |                      |
| 41       | RUCHI PRAMOD RAMTEKE       |                      |
| 42       | RUCHIKA SUNIL DANGE        |                      |
| 43       | SARVESH GOPAL GOUR         |                      |
| 44       | SHIVALESH KESHAV NIMJE     |                      |
| 45       | SHUBHAM AMRUT PATLE        |                      |
| 46       | SUPRIYA P LOKHANDE         |                      |
| 47       | VISHAL PRADIP MADANKAR     |                      |
| 48       | YASH SHIVRAJ WANKHEDE      |                      |

Prof. Deepak Deshpande TG In-charge Dr. Sushama Telrandhe HOD,ETC





### APPROVED BY AICTE, DTE & AFFILIATED TO RTM NAGPUR UNIVERSITY, NAGPUR







### APPROVED BY AICTE, DTE & AFFILIATED TO RTM NAGPUR UNIVERSITY, NAGPUR







### APPROVED BY AICTE, DTE & AFFILIATED TO RTM NAGPUR UNIVERSITY, NAGPUR

Dahegaon, Opp. IOC Petrol Pump, Kalmeshwar Road, Nagpur – 441501 Ph. 07118-661400 Website: <a href="www.gniet.ac.in">www.gniet.ac.in</a> Email: gnietnagpur@gmail.com



#### GURU NANAK INSTITUTE OF ENGINEERING & TECHNOLOGY NAAC ACCREDITED

Dahegaon, Kalmeshwar Road, Nagpur 441501

DEPARTMENT OF ELECTRONICS & TELECOMMUNICATION ENGINEERING

Session 2022-2023 (EVEN)

TEACHER GUARDIAN LIST

| VIII Sem Roll No. | Name of the student              | Name of TG