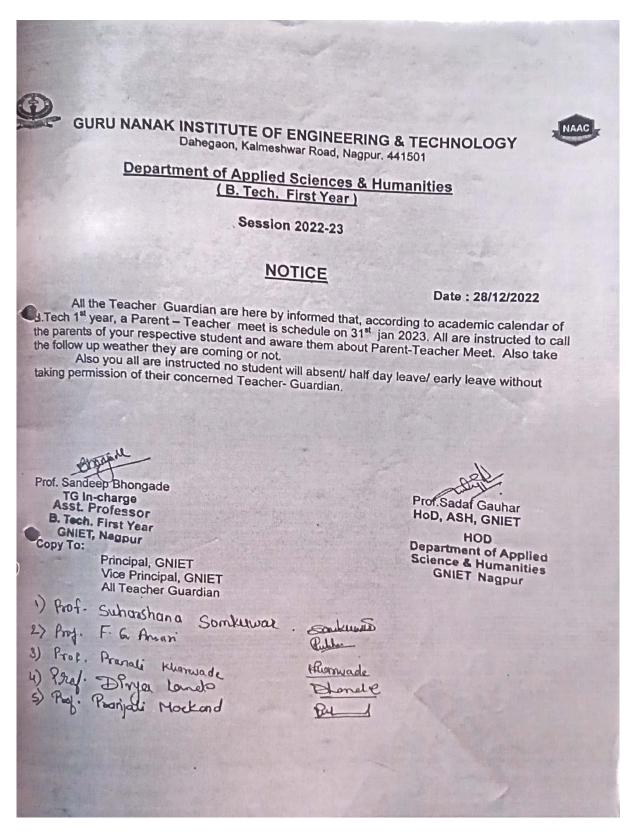

| Prof. Pranjali Markand                                                         |        |
|         | 2.                                                         | D-29 to D-55               | 27            | Prof. Divya Lande                                                              | 1.00   |
|         |                                                            |                            |               |                                                                                |        |
| A       | f. Sandeep<br>TG In-Ch<br>sst. Pro<br>Tach. Fi<br>GNIET, N | arge<br>fessor<br>rst Year |               | Prof. Sadaf Gauh. HoD, ASH, GNIH HOD Department of A Science & Huma GNIET Nage | Pplie. |





APPROVED BY AICTE, DTE & AFFILIATED TO RTM NAGPUR UNIVERSITY, NAGPUR







### APPROVED BY AICTE, DTE & AFFILIATED TO RTM NAGPUR UNIVERSITY, NAGPUR

Dahegaon, Opp. IOC Petrol Pump, Kalmeshwar Road, Nagpur – 441501 Ph. 07118-661400 Website: <a href="www.gniet.ac.in">www.gniet.ac.in</a> Email: gnietnagpur@gmail.com



### GURU NANAK INSTITUTE OF ENGINEERING & TECHNOLOGY

Dahegaon, Kalmeshwar Road, Nagpur-441 501

**Department of Computer Science Engineering** 

| No.      | Students Name              | Semester           | Name of TG                             |
|----------|----------------------------|--------------------|----------------------------------------|
| _        | ABHISHEK ANIL RANGARI      |                    |                                        |
|          | ABHISHEK SUNIL WASHIMKAR   |                    |