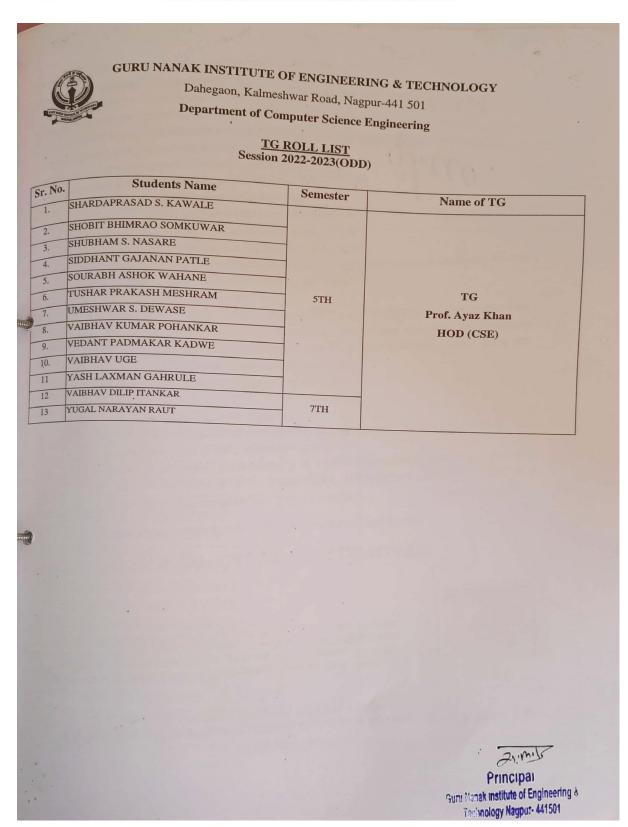

|                     |





### APPROVED BY AICTE, DTE & AFFILIATED TO RTM NAGPUR UNIVERSITY, NAGPUR







APPROVED BY AICTE, DTE & AFFILIATED TO RTM NAGPUR UNIVERSITY, NAGPUR

Dahegaon, Opp. IOC Petrol Pump, Kalmeshwar Road, Nagpur – 441501 Ph. 07118-661400 Website: <a href="www.gniet.ac.in">www.gniet.ac.in</a> Email: gnietnagpur@gmail.com



## GURU NANAK INSTITUTE OF ENGINEERING & TECHNOLOGY

Dahegaon, Kalmeshwar Road, Nagpur-441 501

Department of Computer Science Engineering

## TG ROLL LIST Session 2022-2023(EVEN)

| Sr. No. | Students Name                      | Semester | Name of TG          |  |
|---------|------------------------------------|----------|---------------------|--|
| 1.      | BIPASHA SHAILESH YADAV             | 44       |                     |  |
|         | DANISH AHAMDULLAH KHAN             |          |                     |  |
| 2.      | DIPALI GAJANAN WAGH