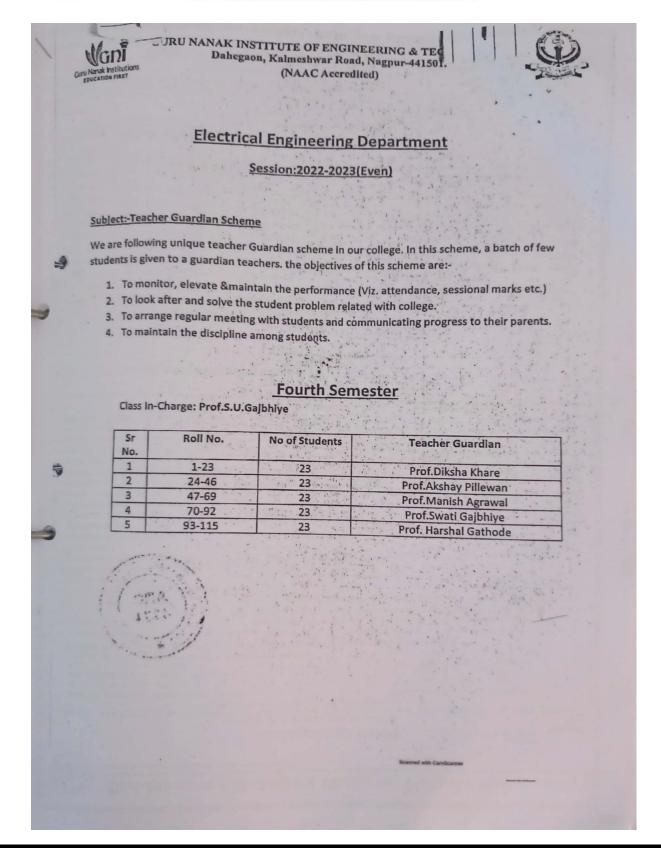

APPROVED BY AICTE, DTE & AFFILIATED TO RTM NAGPUR UNIVERSITY, NAGPUR







### APPROVED BY AICTE, DTE & AFFILIATED TO RTM NAGPUR UNIVERSITY, NAGPUR







### APPROVED BY AICTE, DTE & AFFILIATED TO RTM NAGPUR UNIVERSITY, NAGPUR







### APPROVED BY AICTE, DTE & AFFILIATED TO RTM NAGPUR UNIVERSITY, NAGPUR

| T          | 58        | AREKAR PRANITA AMBADAS                                                 |
|------------|-----------|------------------------------------------------------------------------|
| 2          | 59        | TURANKAR SAHIL RAMESH                                                  |
| 3          | 60        | DHAGE PRITI GAJANAN                                                    |
| 4          | 61        | SOHALIYA KISHOR RAMESH                                                 |
| 5          | 63        | NITNAWARE SHREYA BANDUJI Prof. Ma