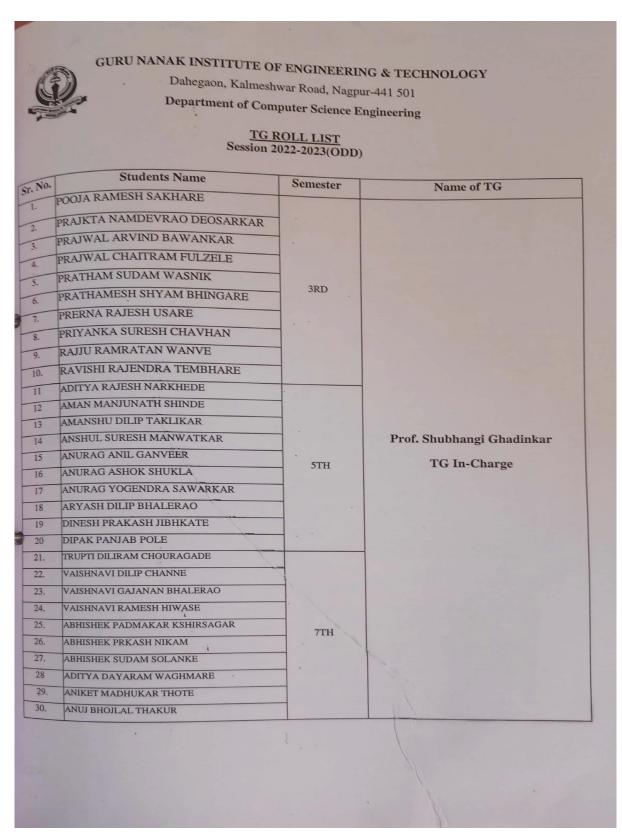

RAO LAMSE RUPALI RAMU HEDAU SAKSHI SHALIKRAM SAWARKAR SAMPADA RAVINDRA BHOSALE SEJAL GAUTAMRAO BHAGAT | KUSH VIJAY SAHU  LEENA PRAMOD BOBADE  LOVE VIJAY SAHU  MADHURI BANDHU KAMBLE  MAYUR VIJAY CHOPADE  NAJIYA ABDUL KALAM SHEIKH  OM VIJAY UTTARWAR  VAIBHAV LAHANU MOHOD  RUCHIKA KESHAV KANGALE  RUTUJA R. YERANDE  SANGHAPRIYA V. MOHOD  SHIVANI UMESH SUKHADEVE  SIMMI BHAGWAN SINGH GILL  VARSHA GRDIHAR SAHU  ABHIJET C. SUMAN  ABHIJIT SATISHRAO PURI  ADARSH BAPURAO SARDAR  ADARSH AJAY SAWAIMUL  POURNIMA MORESHWAR KATWE  PRANALI VINAYAKRAO  SAWWALAKHE  PRIYANKA DILIP MANMODE  PUNAM NANDO BUDHE  RESHMA SURESHRAO LAMSE  TH  RUPALI RAMU HEDAU  SAKSHI SHALIKRAM SAWARKAR  SAMPADA RAVINDRA BHOSALE  SEJAL GAUTAMRAO BHAGAT |





### APPROVED BY AICTE, DTE & AFFILIATED TO RTM NAGPUR UNIVERSITY, NAGPUR







### APPROVED BY AICTE, DTE & AFFILIATED TO RTM NAGPUR UNIVERSITY, NAGPUR







### APPROVED BY AICTE, DTE & AFFILIATED TO RTM NAGPUR UNIVERSITY, NAGPUR

Dahegaon, Opp. IOC Petrol Pump, Kalmeshwar Road, Nagpur – 441501 Ph. 07118-661400 Website: <a href="https://www.gniet.ac.in">www.gniet.ac.in</a> Email: gnietnagpur@gmail.com



## GURU NANAK INSTITUTE OF ENGINEERING & TECHNOLOGY

Dahegaon, Kalmeshwar Road, Nagpur-441 501

**Department of Computer Science Engineering** 

| 0.  | Students Name             | Semester