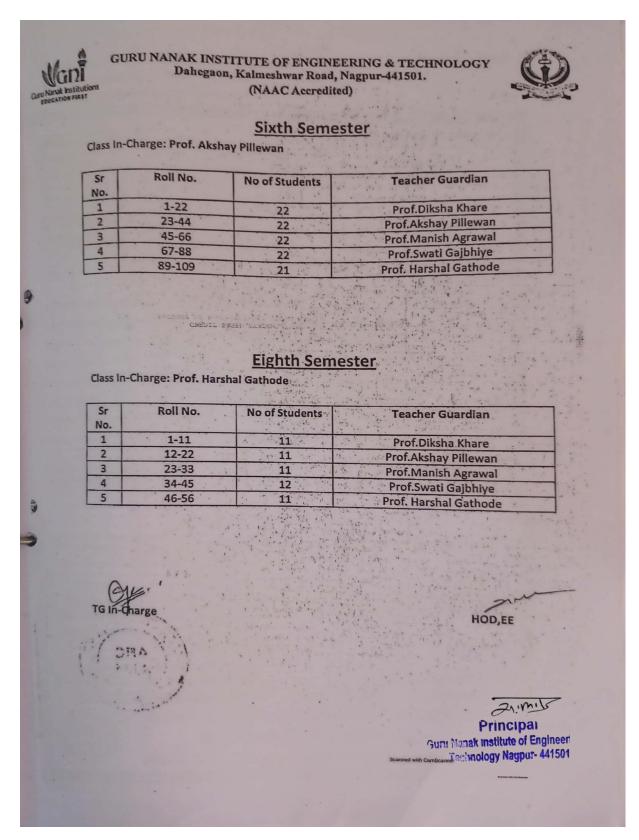

APPROVED BY AICTE, DTE & AFFILIATED TO RTM NAGPUR UNIVERSITY, NAGPUR







### APPROVED BY AICTE, DTE & AFFILIATED TO RTM NAGPUR UNIVERSITY, NAGPUR







### APPROVED BY AICTE, DTE & AFFILIATED TO RTM NAGPUR UNIVERSITY, NAGPUR







### APPROVED BY AICTE, DTE & AFFILIATED TO RTM NAGPUR UNIVERSITY, NAGPUR

| T          | 58        | AREKAR PRANITA AMBADAS                                                 |
|------------|-----------|------------------------------------------------------------------------|
| 2          | 59        | TURANKAR SAHIL RAMESH                                                  |
| 3          | 60        | DHAGE PRITI GAJANAN                                                    |
| 4          | 61        | SOHALIYA KISHOR RAMESH                                                 |
| 5          | 63        | NITNAWARE SHREYA BANDUJI Prof. Manish Agrawal                          |
| 6          | 64        | MESHRAM KRUSH