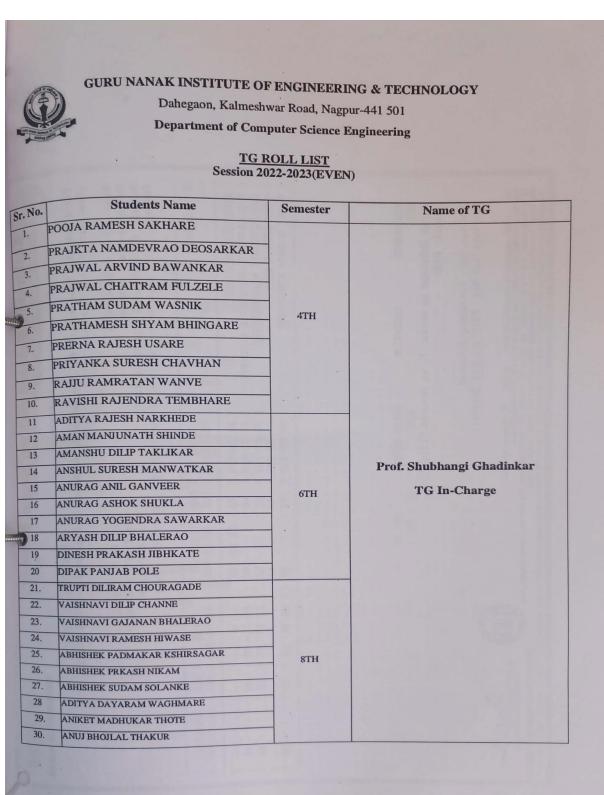

Charge |
| 18                                           | ADARSH BAPURAO SARDAR                                                                                                                                                                         |                                                                        |                                         |
|                                              | ADARSH BAPURAO SARDAR ADARSH AJAY SAWAIMUL                                                                                                                                                    |                                                                        |                                         |





### APPROVED BY AICTE, DTE & AFFILIATED TO RTM NAGPUR UNIVERSITY, NAGPUR







APPROVED BY AICTE, DTE & AFFILIATED TO RTM NAGPUR UNIVERSITY, NAGPUR

Dahegaon, Opp. IOC Petrol Pump, Kalmeshwar Road, Nagpur – 441501 Ph. 07118-661400 Website: <a href="www.gniet.ac.in">www.gniet.ac.in</a> Email: gnietnagpur@gmail.com

### GURU NANAK INSTITUTE OF ENGINEERING & TECHNOLOGY Dahegaon, Kalmeshwar Road, Nagpur-441 501 **Department of Computer Science Engineering** TG ROLL LIST Session 2022-2023(EVEN) **Students Name** Semester Name of TG r. No. RITESH SUNIL WANKHEDE RIYA SHASHIKANT BANG ROHIT NATHUJI KHARPURIYE SAIFUDDIN ABID QURESHI SAMIKSHA VIJAY PURAMSHETTIWAR 4TH SATISH PANCHAM GHARDE SHREERAM GAJANAN DAD SHREYASH YSHWANT RAMBHAD SHRIKANT JUGALKISHOR DAD 9. SNEHA KACHARU JAGTAP 10. HARSH RAJENDRA TAKIT 11 HARSHAL BHAURAO GANVIR 12 HEMANT RAJENDRA SHIRBHATE 13 Prof. Ka