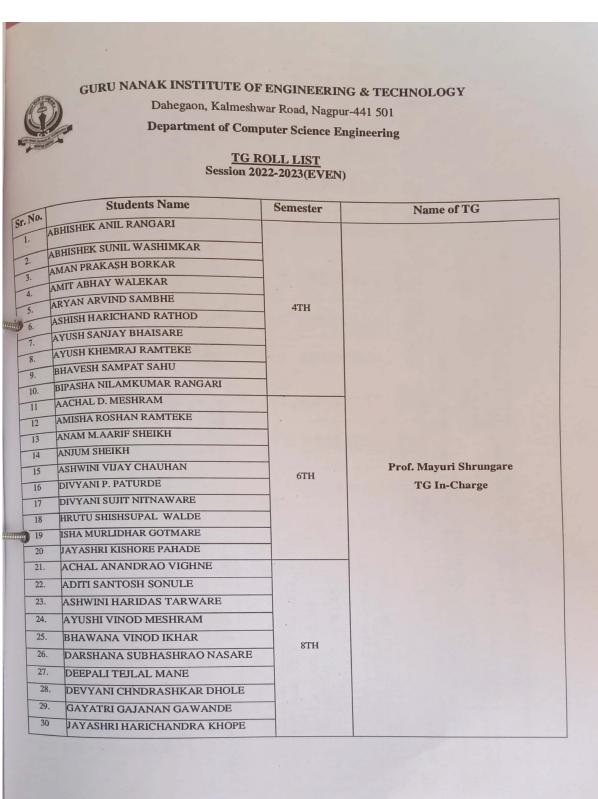

|          | TG In-Charge        |  |
| 17      | POOJA RAMESH ARODIYA               |          |                     |  |
| 18      | PRANITA CHAKRADHAR PATIYE          |          |                     |  |
| 19      | REKHA RAMESH RAHANGDALE            |          |                     |  |
| 20      | ROJI TEJRAM WAGHMARE               |          |                     |  |
| 21.     | JAYASHRI CHINDHUJI CHIKHALE        |          |                     |  |
| 22.     | KARISHMA NIRMAL MANEKAR            |          |                     |  |
| 23.     | KARISHMA WASUDEO GHONGE            |          |                     |  |
| 24.     | KOMAL CHANDRASHEKAR HERODE         |          |                     |  |





### APPROVED BY AICTE, DTE & AFFILIATED TO RTM NAGPUR UNIVERSITY, NAGPUR







APPROVED BY AICTE, DTE & AFFILIATED TO RTM NAGPUR UNIVERSITY, NAGPUR

|                                              | To                                                                                                                                                                                            | shwar Road, Nagpu<br>mputer Science En<br>ROLL LIST<br>2022-2023(EVEN) | ngineering                              |
|----------------------------------------------|-----------------------------------------------------------------------------------------------------------------------------------------------------------------------------------------------|------------------------------------------------------------------------|-----------------------------------------|
| Sr. No.