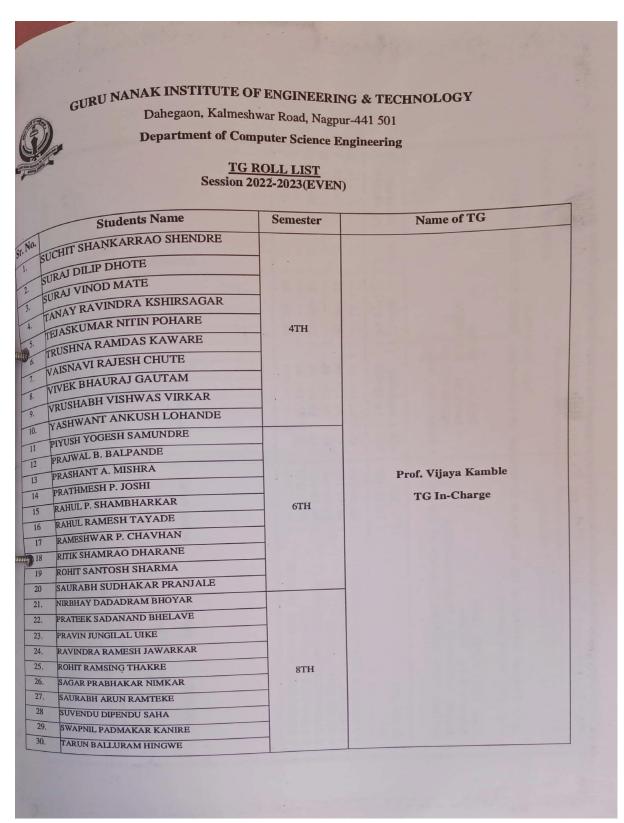

Computer Science Engineering** TG ROLL LIST Session 2022-2023(EVEN) **Students Name** Semester Name of TG r. No. RITESH SUNIL WANKHEDE RIYA SHASHIKANT BANG ROHIT NATHUJI KHARPURIYE SAIFUDDIN ABID QURESHI SAMIKSHA VIJAY PURAMSHETTIWAR 4TH SATISH PANCHAM GHARDE SHREERAM GAJANAN DAD SHREYASH YSHWANT RAMBHAD SHRIKANT JUGALKISHOR DAD 9. SNEHA KACHARU JAGTAP 10. HARSH RAJENDRA TAKIT 11 HARSHAL BHAURAO GANVIR 12 HEMANT RAJENDRA SHIRBHATE 13 Prof. Kalpana Malpe MANTHAN SHRIKANT SAKHARE 14 MANISH MOHANLAL UKEY TG In-Charge 15 6TH NEERAJ AJAY SHRIVASTAVA NITESH B. KHOBRAGADE 17 OM SHRIKRUSHNA KOLHE 18 OMKESH S. MOWADE 19 PAWAN KAILASH MATLANE ASHISHKUMAR WAMANRAO WAHANE 21. ASHWAJIT ARJUN CHAHANDE

ATHARVA PRAKASH WANKAR





### APPROVED BY AICTE, DTE & AFFILIATED TO RTM NAGPUR UNIVERSITY, NAGPUR







### APPROVED BY AICTE, DTE & AFFILIATED TO RTM NAGPUR UNIVERSITY, NAGPUR







APPROVED BY AICTE, DTE & AFFILIATED TO RTM NAGPUR UNIVERSITY, NAGPUR

Dahegaon, Opp. IOC Petrol Pump, Kalmeshwar Road, Nagpur - 441501 Ph. 07118-661400 Website: www.gniet.ac.in Email: gnietnagpur@gmail.com

# GURU NANAK INSTITUTE OF ENGINEERING & TECHNOLOGY



Dahegaon, Kalmeshwar road, Nagpur NAAC ACCREDITED Department of Electronics & Telecommunication Engineering

Session 2022-23 (EVEN)

## TEACHER GUARDIAN SCHEME

We are following unique Teacher Guardian scheme in our college. In this scheme a batch of few students is given to a guardian teacher. The objectives of this scheme are:

- 1. To monitor, elevate & maintain the performance (Viz Attendance, Sessional Marks etc.)
- 2. To look after and solve t