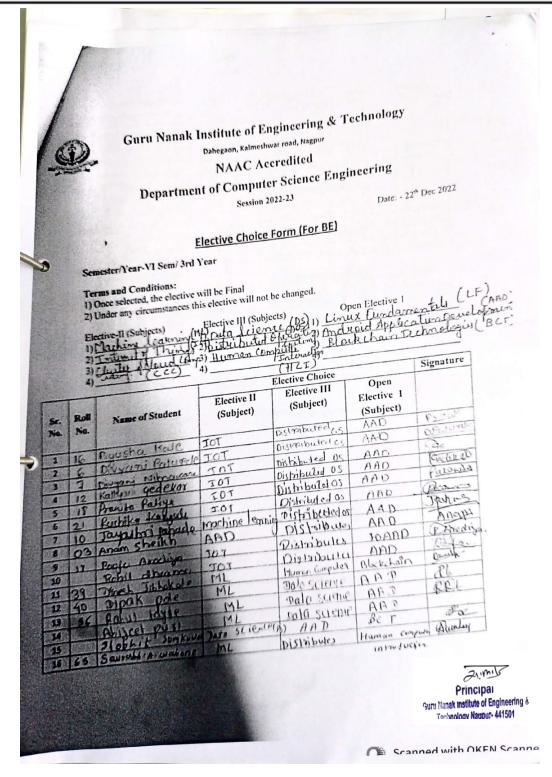

# GURU NANAK INSTITUTE OF ENGINEERING & TECHNOLOGY

OF ENGINEERING & TECHNOLOGY

APPROVED BY AICTE, DTE & AFFILIATED TO RTM NAGPUR UNIVERSITY, NAGPUR