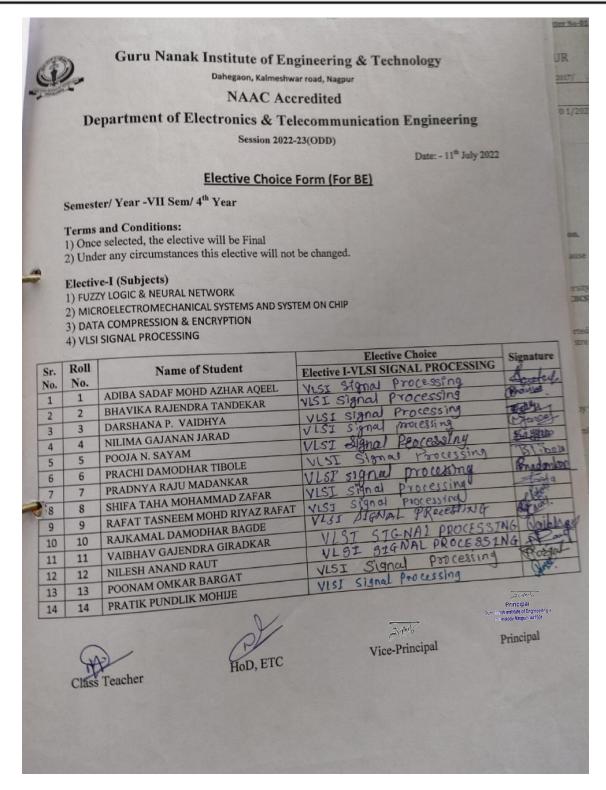

# GURU NANAK INSTITUTE OF ENGINEERING & TECHNOLOGY

OF ENGINEERING & TECHNOLOGY

APPROVED BY AICTE, DTE & AFFILIATED TO RTM NAGPUR UNIVERSITY, NAGPUR