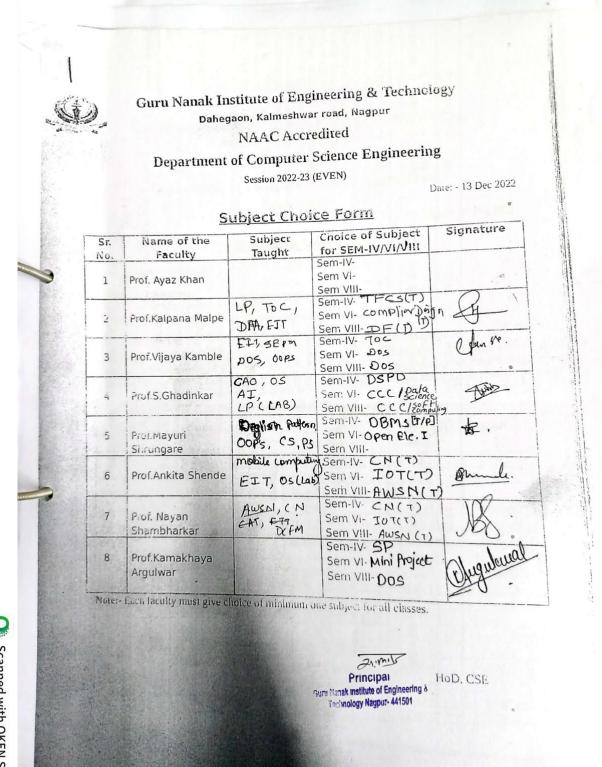

# GURU NANAK INSTITUTE OF ENGINEERING & TECHNOLOGY

OF ENGINEERING & TECHNOLOGY

APPROVED BY AICTE, DTE & AFFILIATED TO RTM NAGPUR UNIVERSITY, NAGPUR